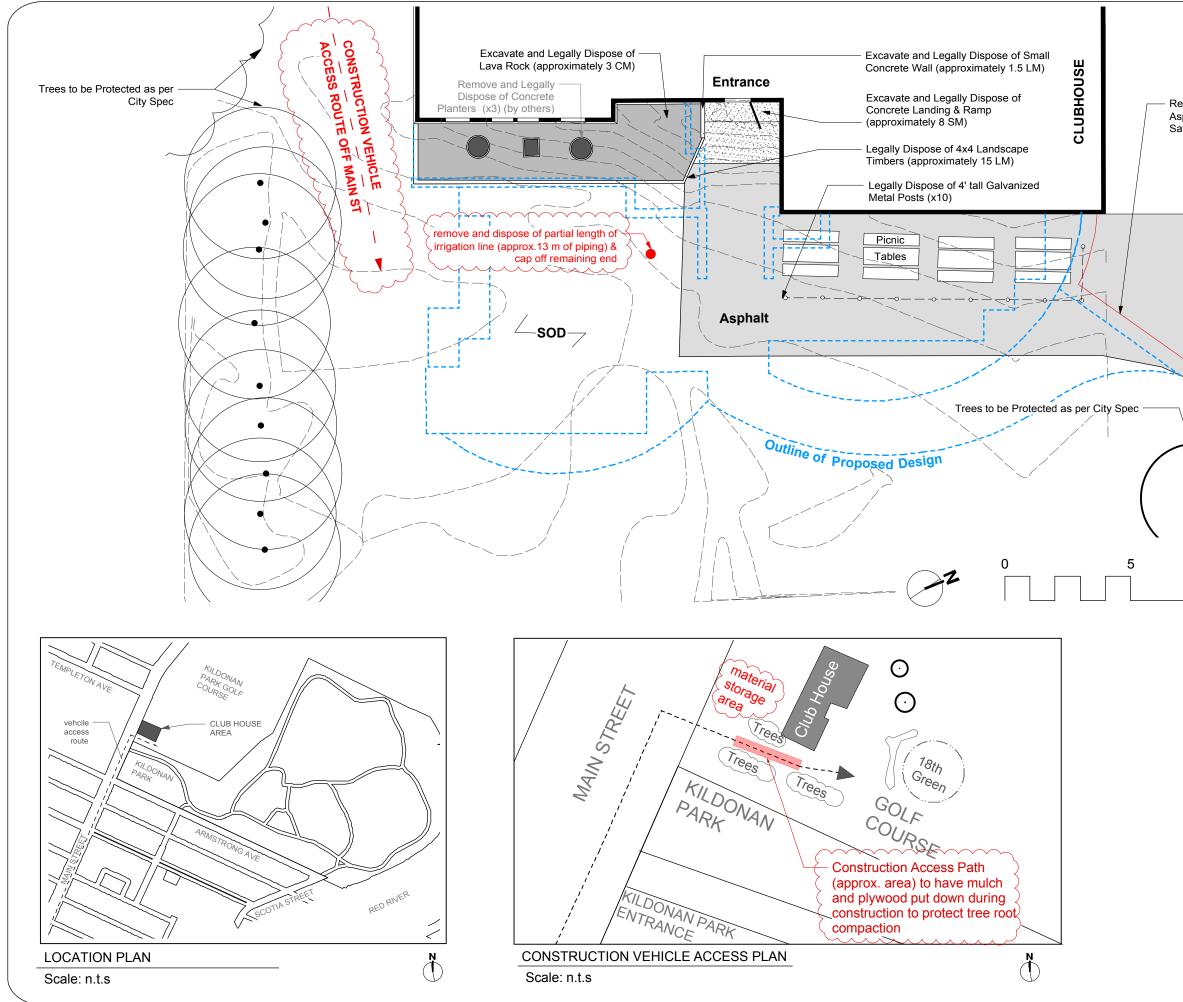

| ed Line Indicates<br>sphalt to be<br>aw-Cut. | THE CITY OF WINNII<br>Planning, Property an<br>Development Departn<br>Urban Design Divisior<br>Unit 15 - 30 Fort Stree<br>Winnipeg, MB, (R3C 4<br>CONTRACTOR TO CONFIRM,<br>DISCREPANCIES TO CONFIRM,<br>DISCREPANCIES TO CONFIRM,<br>DISCREPANCIES TO CONFIRM,<br>DISCREPANCIES TO CONFIRM,<br>DISCREPANCIES TO CONFIRM,<br>SERVICES MUST BE OBTAIN<br>BEFORE PROCEEDING WITH | all diment<br>d,<br>d<br>d<br>d<br>d<br>d<br>d<br>d<br>d<br>d<br>d<br>d<br>d<br>d<br>d<br>d<br>d<br>d<br>d | STRATOR PRIOR TO<br>GROUND STRUCTURES AS<br>RMATION AVAILABLE BUT<br>STING UTILITIES ARE<br>S ARE EXACT.<br>ACT LOCATION OF ALL<br>HE INDIVIDUAL UTILITIES |        |
|----------------------------------------------|--------------------------------------------------------------------------------------------------------------------------------------------------------------------------------------------------------------------------------------------------------------------------------------------------------------------------------------------------------------------------------|------------------------------------------------------------------------------------------------------------|------------------------------------------------------------------------------------------------------------------------------------------------------------|--------|
| 10 m                                         | NOTES:                                                                                                                                                                                                                                                                                                                                                                         |                                                                                                            |                                                                                                                                                            |        |
|                                              | DESIGNED BY                                                                                                                                                                                                                                                                                                                                                                    | CHECKED BY                                                                                                 |                                                                                                                                                            |        |
|                                              | DRAWN BY IL                                                                                                                                                                                                                                                                                                                                                                    | APPR                                                                                                       | OVED BY                                                                                                                                                    |        |
|                                              | HORIZ. SCALE 1:150                                                                                                                                                                                                                                                                                                                                                             |                                                                                                            |                                                                                                                                                            | ╡      |
|                                              | DATE May 5, 2                                                                                                                                                                                                                                                                                                                                                                  | 015                                                                                                        |                                                                                                                                                            | $\neg$ |
|                                              | MANAGER, DATE PARK AND OPEN SPACES                                                                                                                                                                                                                                                                                                                                             |                                                                                                            |                                                                                                                                                            |        |
|                                              | MANAGER,<br>URBAN DESIGN DIVISION                                                                                                                                                                                                                                                                                                                                              |                                                                                                            | DATE                                                                                                                                                       |        |
|                                              | DRAWING TITLE<br>Kildonan Park Golf Course Patio Renovation<br>Existing Conditions & Removals                                                                                                                                                                                                                                                                                  |                                                                                                            |                                                                                                                                                            |        |
|                                              | SITE ADDRESS                                                                                                                                                                                                                                                                                                                                                                   |                                                                                                            | DRAWING NO.                                                                                                                                                |        |
|                                              | 2021 Main Street                                                                                                                                                                                                                                                                                                                                                               |                                                                                                            | K.3-1-R2<br>BID OPPORTUNITY NO<br>242-2015                                                                                                                 | ).     |
|                                              | 1                                                                                                                                                                                                                                                                                                                                                                              |                                                                                                            |                                                                                                                                                            |        |